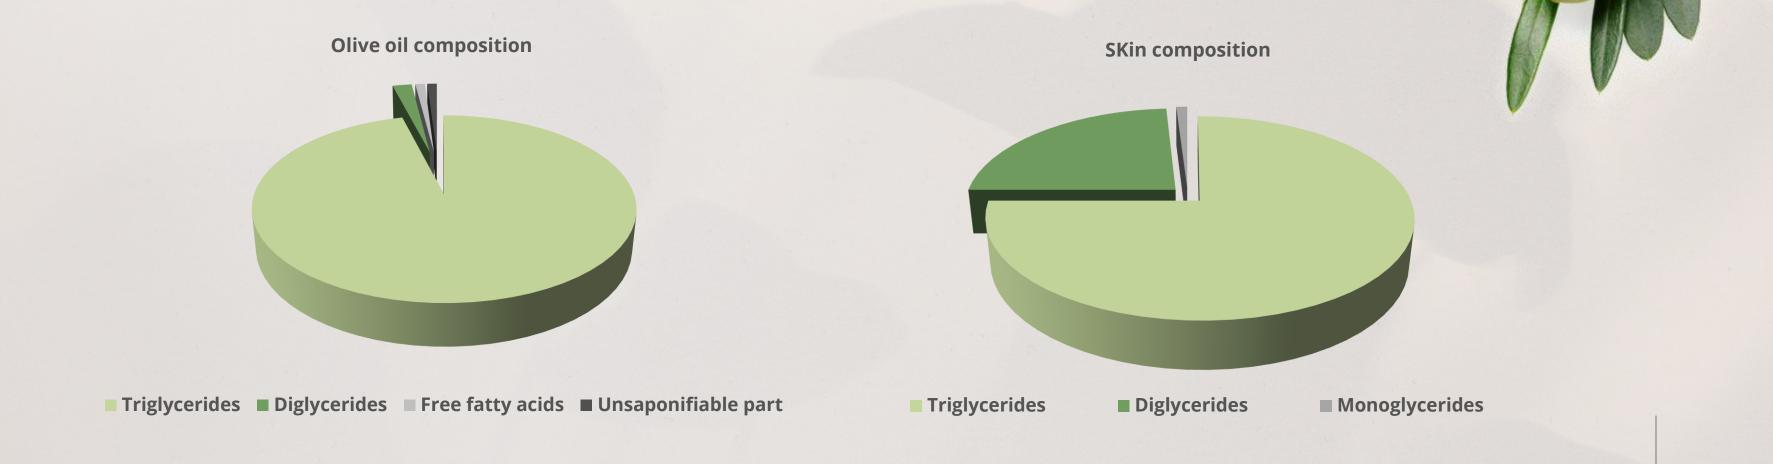

# The Revolution In Composition EMotion® SKin

#### 100% natural derived

Readily biodegradable\*

Biomimetic emollient & delivery system

Upcycled emollient from olive oil fractions

Microbiota-friendly

\*(OECD Guideline 301 B – CO<sub>2</sub> Evolution Test)