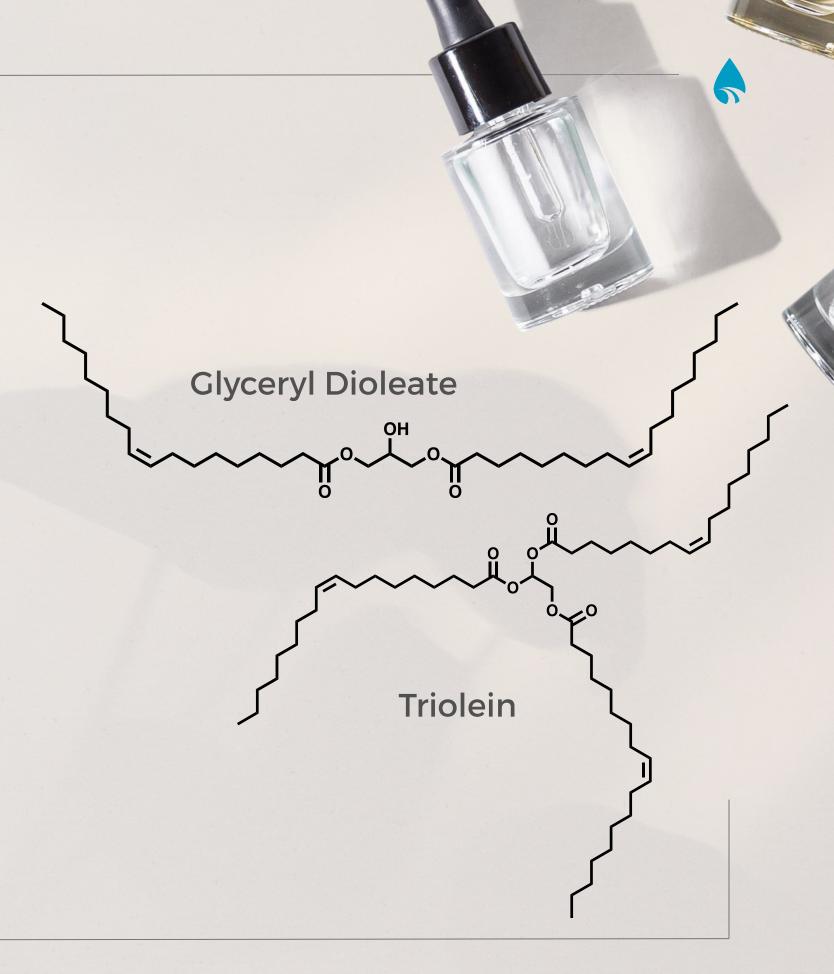

#### Ingredient Core EMotion® SKin

INCI | Triolein, Glyceryl Dioleate

Aspect | Yellow viscous liquid

Odor | Characteristic

**Technology** | Upcycling from non-edible olive oil fractions

Refractive index | 1.469

# The Revolution In Composition EMotion® SKin